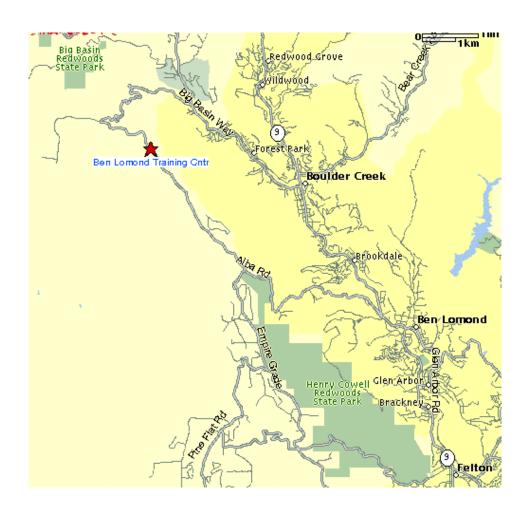

## **Directions to Ben Lomond Training Center**

## From San Jose:

Head South on Highway 17 to Scotts Valley
Take the Mount Hermon Rd. Exit

Go Right onto Mt. Hermon Rd. until it ends at the light in front of Felton Park.
Make a right onto Graham Hill Rd.
Continue on Graham Hill Rd. through the light in Felton.
Graham Hill then changes into Felton Empire Rd.
Turn right onto Empire Grade Rd. and proceed to 13575 Empire Grade Rd.
Follow the signs to the Ben Lomond Training Center, NOT the Camp

## From the Coast:

Take Highway 1 and exit at Bonny Doon Rd.
Continue on Bonny Doon which will turn into Pine Flat.

Make a left at Empire Grade and continue for 5 miles to 13575 Empire Grade Rd.
Follow the signs to Ben Lomond Training Center, NOT the Camp.